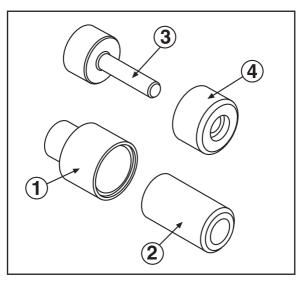

This tool is designed for use with the #7250 ball joint press or equivalent.

- 1. Press out stock inner bushing using #2 as the press sleeve and #1 as the receiver.
- 2. Slide the guide #3 onto the new bushing and place the bushing with the big end of the guide into the arm.
- With the receiver #1 on one side press the bushing into the arm using the #4 press part until the bushing hits the shoulder stop on the receiver.