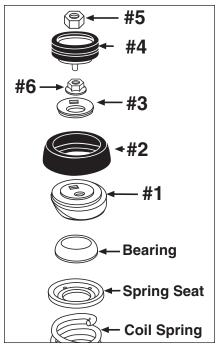

## VW/AUDI FRONT CAMBER/CASTER KIT

All products available from Specialty Products Company are intended for use by professional installers only.

- 1. Always check for loose or worn parts, tire pressure and tire wear.
- 2. Raise vehicle by body pinch welds. Remove tire and wheel assembly.
- 3. Remove strut assembly from vehicle by following manufacturer's recommended procedure.
- 4. Using a strut compressor compress the spring. Follow the strut compressor's safety precautions. Remove the stock nut and upper mounting plate leaving the upper spring seat and bearing on spring.
- 5. Install bearing cup (#1) over bearing then install strut mount (#2) and cam washer (#3).
- 6. Install stock upper mount retaining nut (#6) and tighten making sure both square holes are lined up properly.
- 7. Remove strut from compressor and reinstall into vehicle using manufacturer's recommended procedure. Use cover (#4) and supplied top nut (#5) to help hold strut in place.
- 8. Reinstall wheel alignment equipment and recompensate.
- 9. To adjust strut for camber and caster change remove the top nut (#5) and cover (#4). Loosen the strut nut one/half turn and rotate the cam plate by installing a 3/8" extension and ratchet in the square holes.
- 10. Caster and camber correction will be determined by the location of the strut shaft. (e.g. if the strut shaft is towards the engine you will get negative camber change, if the strut shaft is towards the front of the car you will get negative caster change.)
- 11. When adjustments are complete lower vehicle, tighten upper bearing retaining nut to 44 lbs-ft (60 n.m.). Reinstall cover plate (#4) making sure pin engages in square hole. Install top nut (#5) and torque to 30 lbs-ft (40 n.m.).
  - Always check for proper clearance between suspension components and other components of the vehicle.
- 12. Recheck alignment readings and road test vehicle.