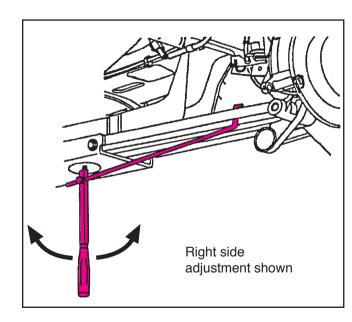

## Part No. 78090 – Saturn Rear Wheel Toe Adjusting Tool

## **INSTRUCTIONS FOR USE:**

- 1. Loosen the rear most inboard lateral-link-to-crossmember fastener for the rear wheel being adjusted.
- 2. Use the adjusting tool **#78090** to move the lateral link either in or out as needed to adjust toe to correct specification.
- 3. Torque the lateral-link-to-crossmember fastener to manufacturer's specification.
- 4. Check alignment readings and test drive the vehicle.