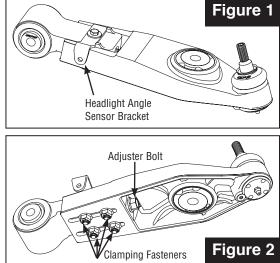

## NOTE: Tightening bushing fasteners with vehicle in raised position may cause premature bushing failure.

- 6. If equipped with Litronic headlight angle sensor, attach supplied sensor bracket to new control arm using supplied hardware and reattach sensor linkage to new bracket. (*Figure 1*)
- 7. Reinstall tire and wheel assembly and lower vehicle.
- 8. With vehicle at normal ride height, tighten bushing fasteners to manufacturer's specification. It is suggested to set OE camber cam to middle of adjustment range before tightening.
- If tight, loosen clamping fasteners on SPC control arm ¼ to ½ turn (4x 13mm nuts located on underside of control arm. (*Figure 2*)
- 10. Adjust camber to desired specification using adjuster bolt located on underside of control arm. (*Figure 2*)
- 11. When finished adjusting, torque clamping fasteners to 31 lb-ft [42 Nm].
- 12. Complete alignment and road test vehicle.