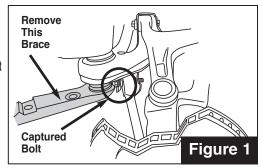

## Plan Ahead - Read All Instructions <u>BEFORE</u> installing part

- Before beginning alignment, always check for loose or worn parts, tire pressure and odd tire wear patterns. Use care during entire process not to damage brake lines, fuel lines or wiring.
- 2. Raise vehicle by frame, support with jackstands, and remove rear tire and wheel assembly.
- 3. Remove plastic guard and sub-frame front brace for access to setback link's inboard bolt. (Figure 1)
- 4. Remove OE arm to be replaced and adjust SPC arm to approximate OE length by spinning hex adjuster. Ensure that both ends of adjustable arm have equal thread showing on either side of the hex adjuster.