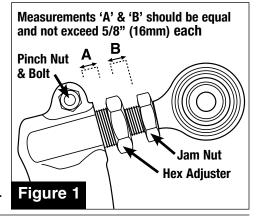

WARNING: Threads visible should not exceed 5/8" (16 mm), each side, see Figure 1. Exceeding range of adjustment may cause arm to fail and void the warranty.

- Tighten pinch bolt to 20 ft-lb (27 Nm). Firmly tighten jam nut against hex adjuster.
- 10. Complete alignment and road test vehicle.