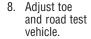

## Plan Ahead - Read All Instructions **BEFORE** installing part.

Check for loose or worn parts, proper tire pressure, and odd tire wear patterns before beginning alignment.

- Before beginning alignment, inspect for loose or worn parts and replace as necessary, check tire pressure, and look for odd tire wear.
- 2. Raise front of vehicle and properly support it by frame so suspension hangs free.
- Pre-assemble SPC cam assemblies by first installing a 80002003 cam and then a tube spacer on each bolt.
- 4. One at a time, remove original cam assemblies from lower control arm and replace them with the SPC assembly, installing new assemblies as shown in *Figure 1*. The longer of the two bolts is used with the wider lower control arm bushing.

Note: The rear cams of the control arm are trapped in vehicle by the steering rack. To avoid removing rack, drive them rearward as far as possible and cut off protruding part of sleeve. This should allow the rest of the sleeve to be driven out. Install SPC cam kit from the front as shown in *Figure 1*.

- 5. Install 80002005 cam washer and nut on each bolt and loosely tighten.
- 6. Lower vehicle, jounce suspension, and use cams to adjust alignment to desired settings by turning the bolt.
- 7. Hold head of bolt and tighten nut to 150 ft-lb to lock settings. Always check for proper clearance between suspension components and other components of the vehicle.